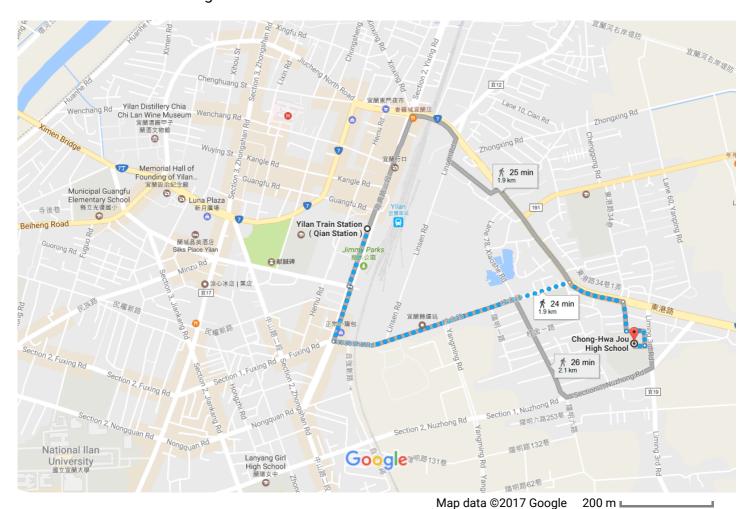

## Yilan Train Station ( Qian Station ) to Chong-Hwa Jou Walk 1.9 km, 24 min High School

## Yilan Train Station (Qian Station)

Use caution - may involve errors or sections not suited for walking

Yilan City, Yilan County, 260

| 1        | 1. | Head south on 宜興路一段 toward 和睦路6巷            | 000     |
|----------|----|---------------------------------------------|---------|
| 4        | 2. | Turn left at 民權路一段                          | - 230 m |
| <b>L</b> | 3. | Turn right onto 宜興路一段                       | — 10 m  |
| 4        | 4. | Turn left onto 校舍路                          | - 220 m |
| Ļ        | 5. | Turn right onto 北横公路/東港路/台7線                | 950 m   |
| Ļ        | 6. | Turn right  A Partial restricted usage road | - 220 m |
| 4        | 7. | Turn left  ▲ Restricted usage road          | - 110 m |
|          |    |                                             | 120 m   |

A Restricted usage road

39 m

## Chong-Hwa Jou High School

Yilan City, Yilan County, 260

These directions are for planning purposes only. You may find that construction projects, traffic, weather, or other events may cause conditions to differ from the map results, and you should plan your route accordingly. You must obey all signs or notices regarding your route.