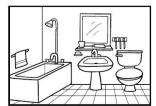

## A. Dialogue- 1

| What time is it?         |            |       |
|--------------------------|------------|-------|
| Who                      | Doing what | Where |
| Mr. Brown                |            |       |
| Mrs. Brown               |            |       |
| Bill                     |            |       |
|                          |            |       |
|                          |            |       |
| How does Mom feel?       |            |       |
| What is Mom going to do? |            |       |

## Dialogue - 2

| What time is it ?    |       |
|----------------------|-------|
| What is wrong ?      |       |
| What is Peter doing? |       |
| Things               | Where |
| 1.                   |       |
| 2.                   |       |
| 3.                   |       |
| 4.                   |       |
| Conclusion           |       |

## After-reading

Finish the timeline based on the dialogue.

| (A) Peter is looking for his | (B) Peter finds his watch | (C) Peter comes back to | (D) Peter says       |
|------------------------------|---------------------------|-------------------------|----------------------|
| schoolbag.                   | under his schoolbag.      | find his shoes.         | goodbye to Mrs.      |
|                              |                           |                         | Brown.               |
| (E) Mr. Brown is going to    | (F) Mrs. Brown is waking  | (G) Bill is going to    | (H) Peter is looking |
| work.                        | up Peter.                 | school.                 | for his watch.       |

#### 1. Listen for the details.

| What time is it ? |            |       |
|-------------------|------------|-------|
| Who               | Doing what | Where |
|                   |            |       |
|                   |            |       |
|                   |            |       |
|                   |            |       |
|                   |            |       |
| Conclusion        |            |       |